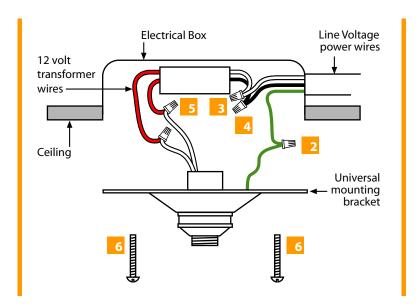

- 1 Turn power off at electrical box.
- Ground the universal mounting bracket to junction box and transformer wire.
- Connect the black and white wires of transformer to the hot and neutral wires in Jbox.
- Insert transformer into Jbox.
- Connect secondary low voltage wires of transformer to universal mounting bracket connector wires.
- Position universal mounting bracket toward Jbox and secure universal mounting bracket directly to Jbox using screws from accesory bag.
- 7 Slide decorative canopy cover over universal mounting bracket and secure canopy to universal mounting bracket using threaded decorative collar ring.
- Place the canopy cover over the universal mounting bracket and screw cap onto the threaded universal mounting bracket post.