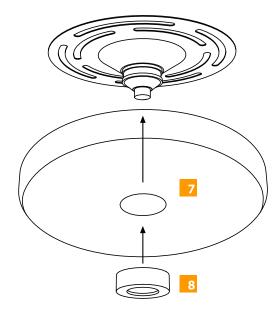

- 1 Turn power off at electrical box.
- Ground the universal mounting bracket to junction box and transformer wire.
- Connect the black and white wires of transformer to the hot and neutral wires in Jbox.
- Insert transformer into Jbox.
- Connect secondary low voltage wires of transformer to universal mounting bracket connector wires.
- Position universal mounting bracket toward Jbox and secure universal mounting bracket directly to Jbox using screws from accesory bag.
- 7 Slide decorative canopy cover over universal mounting bracket and secure canopy to universal mounting bracket using threaded decorative collar ring.
- Place the canopy cover over the universal mounting bracket and screw cap onto the threaded universal mounting bracket post.